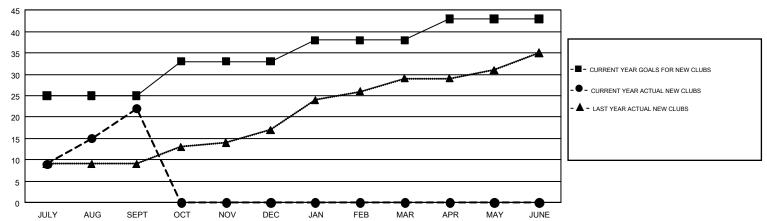

## Multiple District 317

MT: VASUDEV VALAWALKAR

LOCATION: INDIA

GMT CA 6

|               | Club          | s         |               | Members               |                           |                         |                                                    |  |
|---------------|---------------|-----------|---------------|-----------------------|---------------------------|-------------------------|----------------------------------------------------|--|
|               | RESULTS FOR   | 2018-2019 |               | RESULTS FOR 2018-2019 |                           |                         |                                                    |  |
| QUARTER       | NEW CLUB GOAL | NEW CLUBS | DROPPED CLUBS | QUARTER               | MEMBER GROWTH NET<br>GOAL | MEMBER GROWTH<br>ACTUAL | DROPPED<br>MEMBERS ACTUAL<br>(including transfers) |  |
| JULY/AUG/SEPT | 25            | 22        | 3             | JULY/AUG/SEPT         | 1,390                     | 1,059                   | 412                                                |  |
| OCT/NOV/DEC   | 8             | 0         | 0             | OCT/NOV/DEC           | 480                       | 0                       | 0                                                  |  |
| JAN/FEB/MAR   | 5             | 0         | 0             | JAN/FEB/MAR           | 420                       | 0                       | 0                                                  |  |
| APR/MAY/JUNE  | 5             | 0         | 0             | APR/MAY/JUNE          | -5                        | 0                       | 0                                                  |  |