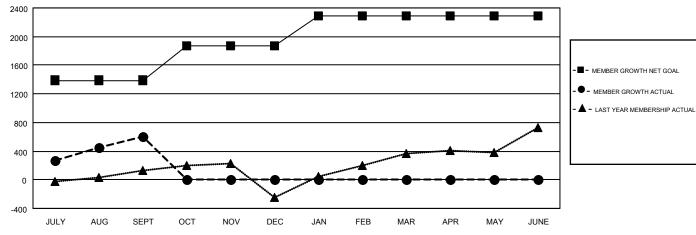

## Multiple District 317

MT: VASUDEV VALAWALKAR

LOCATION: INDIA

GMT CA 6

|               | Club          | s         |               | Members               |                           |                         |                                                    |  |
|---------------|---------------|-----------|---------------|-----------------------|---------------------------|-------------------------|----------------------------------------------------|--|
|               | RESULTS FOR   | 2018-2019 |               | RESULTS FOR 2018-2019 |                           |                         |                                                    |  |
| QUARTER       | NEW CLUB GOAL | NEW CLUBS | DROPPED CLUBS | QUARTER               | MEMBER GROWTH NET<br>GOAL | MEMBER GROWTH<br>ACTUAL | DROPPED<br>MEMBERS ACTUAL<br>(including transfers) |  |
| JULY/AUG/SEPT | 25            | 22        | 3             | JULY/AUG/SEPT         | 1,390                     | 1,059                   | 412                                                |  |
| OCT/NOV/DEC   | 8             | 0         | 0             | OCT/NOV/DEC           | 480                       | 0                       | 0                                                  |  |
| JAN/FEB/MAR   | 5             | 0         | 0             | JAN/FEB/MAR           | 420                       | 0                       | 0                                                  |  |
| APR/MAY/JUNE  | 5             | 0         | 0             | APR/MAY/JUNE          | -5                        | 0                       | 0                                                  |  |